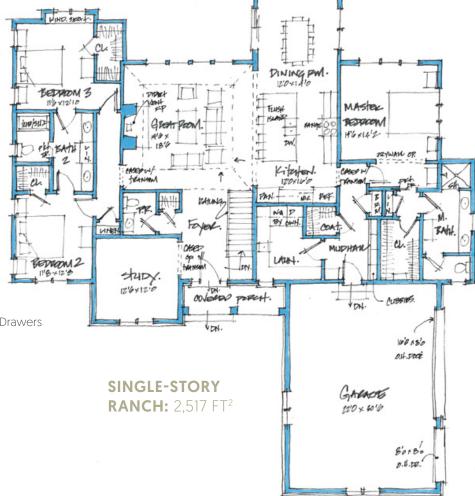

### CONTEMPORARY RANCH HOME

Gracious living with modern amenities and single-story convenience

New construction • 3 bedroom • 2.5 bath • 2,517 ft<sup>2</sup> • 3+ car garage

The Gardenia is part of a series of collaborations between Lakeside, the area's premier luxury home builder, and Karen Kempf Interiors, the highly sought-after interior design company. This energy-efficient, contemporary ranch is thoughtfully designed, both inside and out, and well-appointed for contemporary living.