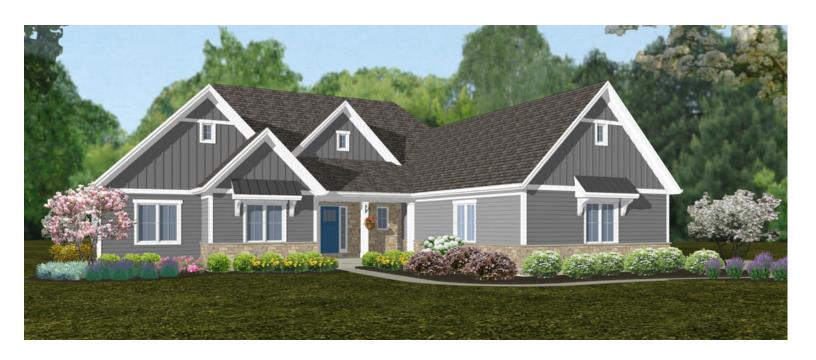

# GARDENIA

### CONTEMPORARY RANCH HOME

Gracious living with modern amenities and single-story convenience

New construction • 3 bedroom • 2.5 bath • 2,517 ft<sup>2</sup> • 3+ car garage

The Gardenia is part of a series of collaborations between Lakeside, the area's premier luxury home builder, and Karen Kempf Interiors, the highly sought-after interior design company. This energy-efficient, contemporary ranch is thoughtfully designed, both inside and out, and well-appointed for contemporary living.

### **EXTERIOR FEATURES**

Focus On Energy® Qualified Home

R-21 High-Density Fiberglass Batt Insulation at walls

R-50 Loose Fill Cellulose Insulation at ceiling where possible

Reinforced 9'-0" Poured Concrete Foundation

LP® Smartside® Siding and Trim

Halquist Thin Cut Stone

Pella® Impervia® Casement Windows

C.H.I. Stamped Carriage House Garage Doors