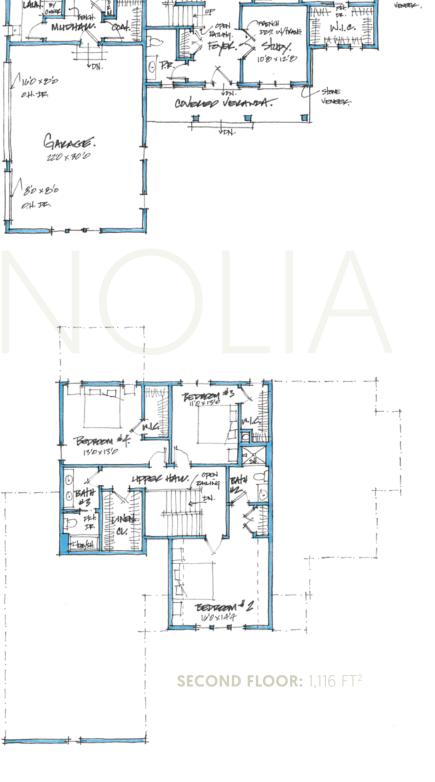

Jenn-Aire Appliances

Superior Direct Vent Fireplace

FIRST FLOOR: 1,935 FT<sup>2</sup>

MASTER BED

13'4417'0

GREAT EM .

18011

Kahl